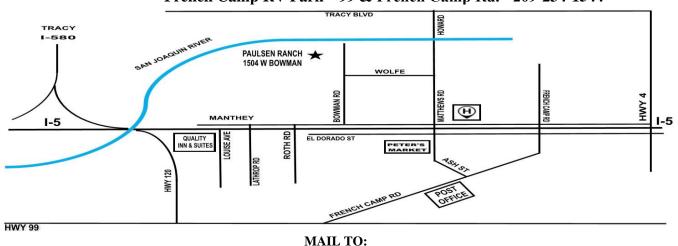

## HOST HOTEL: THE QUALITY INN & SUITES (65 ROOMS) LOUISE & I-5 • 209-858-1234

HOLIDAY INN EXPRESS & SUITES LATHROP • LOUISE & I-5 • 209-373-2700 DAYS INN LATHROP • LATHROP RD & I-5 • 209-982-1959

French Camp RV Park • 99 & French Camp Rd. • 209-234-1544